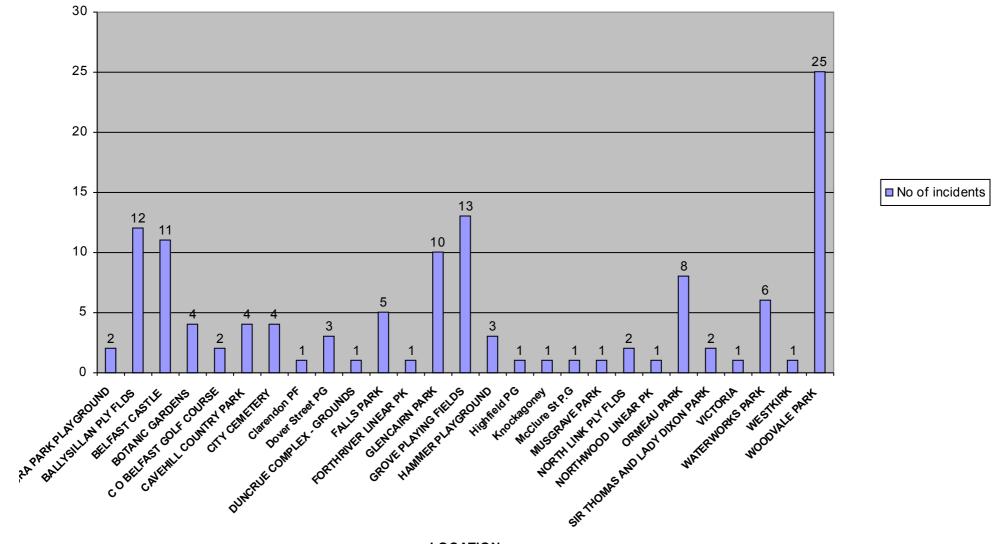

## No of incidents of vandalism Jan - Mar 2010

**LOCATION** 

| Location                       | No of incidents |
|--------------------------------|-----------------|
| ALEXANDRA PARK PLAYGROUND      | 2               |
| BALLYSILLAN PLY FLDS           | 12              |
| BELFAST CASTLE                 | 11              |
| BOTANIC GARDENS                | 4               |
| C O BELFAST GOLF COURSE        | 2               |
| CAVEHILL COUNTRY PARK          | 4               |
| CITY CEMETERY                  | 4               |
| Clarendon PF                   | 1               |
| Dover Street PG                | 3               |
| DUNCRUE COMPLEX - GROUNDS      | 1               |
| FALLS PARK                     | 5               |
| FORTHRIVER LINEAR PK           | 1               |
| GLENCAIRN PARK                 | 10              |
| GROVE PLAYING FIELDS           | 13              |
| HAMMER PLAYGROUND              | 3               |
| Highfield PG                   | 1               |
| Knockagoney                    | 1               |
| McClure St P.G                 | ] 1             |
| MUSGRAVE PARK                  | 1               |
| NORTH LINK PLY FLDS            | 2               |
| NORTHWOOD LINEAR PK            | ] 1             |
| ORMEAU PARK                    | 8               |
| SIR THOMAS AND LADY DIXON PARK | 2               |
| VICTORIA                       | 1               |
| WATERWORKS PARK                | 6               |
| WESTKIRK                       | ] 1             |
| WOODVALE PARK                  | 25              |
|                                | 126             |